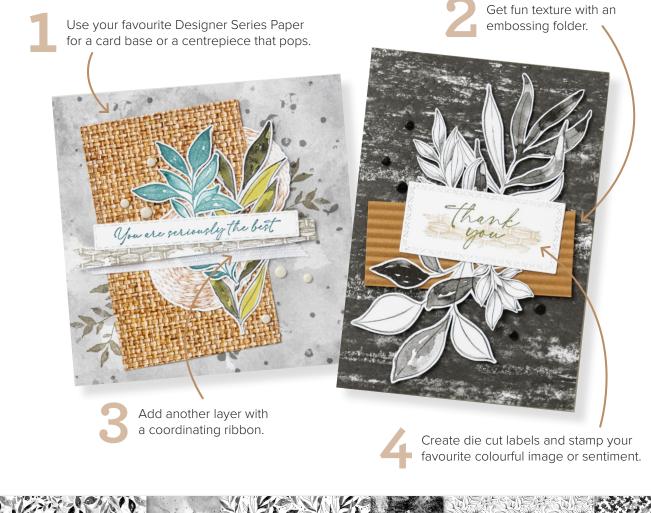

## **ONLINE EXCLUSIVES**

Shop our full selection of crafting products in our online store! You can shop online or place an order through your demonstrator.

BOTANICAL TEXTURES 12" X 12" (30.5 X 30.5 CM) DESIGNER SERIES PAPER 165545 | \$17.00 | 12 sheets. Use colouring tools and techniques to add your own style to the paper!

WOVEN TEXTURES 12" X 12" (30.5 X 30.5 CM) DESIGNER SERIES PAPER 165560 | \$17.00 | 12 sheets.

**165555** | **\$43.00** 8 dies. Largest die: 5-3/16" x 3-3/16" (13.2 x 8 cm).

## EARLY ESPRESSO PECAN PIE

NEUTRAL MATTE DOTS 165561 | \$11.00 160 adhesive-backed pieces. 40 of each colour. 4 mm, 5 mm. Pecan Pie, Basic Beige, Black, White.

MINI CORRUGATED 3D EMBOSSING FOLDER 165559 | \$15.00 Folder size: 6" x 6-1/4" (15.2 x 15.9 cm).

## WHITE 1/4" (6.4 MM) RIBBON 165562 | \$11.00 10 yards (9.1 m).

BASIC BLACK

INSPIRE · CREATE · SHARE

Get crafting products designed to match by ordering a suite or a bundle!

BOTANICAL TEXTURES SUITE COLLECTION 165563 | \$138.50 • EN FR