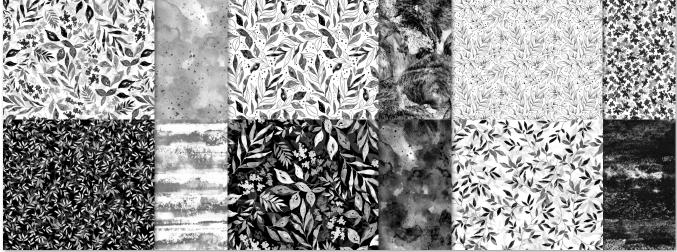

## **ONLINE EXCLUSIVES**

Shop our full selection of crafting products in our online store! You can shop online or place an order through your demonstrator.

BOTANICAL TEXTURES 12" X 12" (30.5 X 30.5 CM) DESIGNER SERIES PAPER 165545 | \$17.00 | 12 sheets. Use colouring tools and techniques to add your own style to the paper!