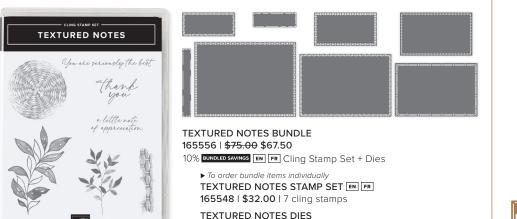

WOVEN TEXTURES 12" X 12" (30.5 X 30.5 CM) DESIGNER SERIES PAPER 165560 | \$17.00 | 12 sheets.

**165555** | **\$43.00** 8 dies. Largest die: 5-3/16" x 3-3/16" (13.2 x 8 cm).