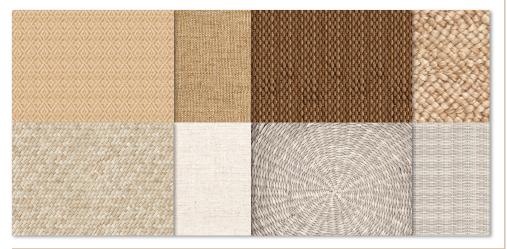

WOVEN TEXTURES 12" X 12" (30.5 X 30.5 CM) DESIGNER SERIES PAPER 165560 | \$17.00 | 12 sheets.

**165555** | **\$43.00** 8 dies. Largest die: 5-3/16" x 3-3/16" (13.2 x 8 cm).