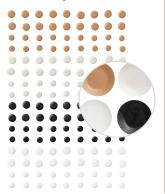

## EARLY ESPRESSO PECAN PIE

NEUTRAL MATTE DOTS 165561 | \$11.00 160 adhesive-backed pieces. 40 of each colour. 4 mm, 5 mm. Pecan Pie, Basic Beige, Black, White.

MINI CORRUGATED 3D EMBOSSING FOLDER 165559 | \$15.00 Folder size: 6" x 6-1/4" (15.2 x 15.9 cm).